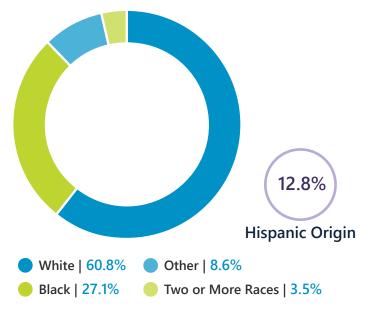

25.4% Under 18 41.5%

Prime Working Age 34.7 Median Age 2021 Population By Race & Ethnicity