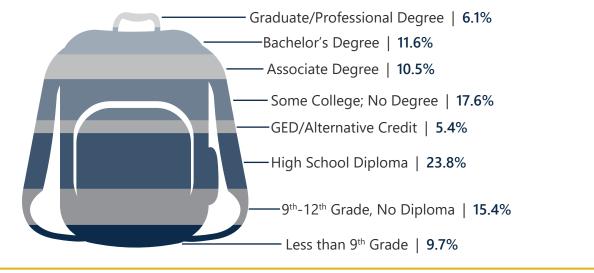

## 2021 Educational Attainment, Age 25+

74.9% High School

Diploma or Higher

Bachelor's Degree or Higher

17.7%