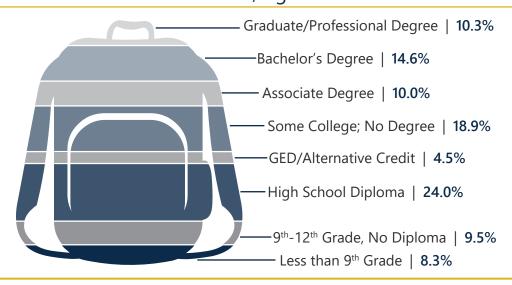

%  |
| 10 to 14 | 5.6%  | 5.7%  | 5.8%  |
| 15 to 24 | 12.7% | 10.3% | 10.9% |
| 25 to 34 | 11.8% | 11.9% | 10.6% |
| 35 to 44 | 10.9% | 11.7% | 11.4% |
| 45 to 54 | 13.3% | 10.7% | 11.2% |
| 55 to 64 | 13.8% | 13.7% | 12.3% |
| 65+      | 18.8% | 24.1% | 26.1% |







Prime Working Age



Median Age



# 2021 Population By Race & Ethnicity



### 2021 Employment by Industry

#### Agriculture/Mining | 0.2%

Construction | 9.1%

Manufacturing | 19.7%

Wholesale Trade | 1.3%

Retail Trade | 6.9%

Transportation/Utilities | 2.7%

Information | 0.6%

Finance/Insurance/Real Estate | 5.5%

Services | 50.4%

Public Administration | 3.6%

Employed Population, Age 16+ | 3,732 people or 96.3%

### Gross Retail Sales By Fiscal Year



#### 2021 Income





#### 2021 Educational Attainment, Age 25+









## Oconee Economic Alliance

Annie Caggiano, *Executive Director* 864.638.4210 www.oconeealliance.org



# **Appalachian Council of Governments** 30 Century Circle, Greenville, SC 29607

30 Century Circle, Greenville, SC 29607 864.242.9733 www.scacog.org



City of Seneca 221 East North First Street, Seneca, SC 29679 864.885.2700 www.seneca.sc.us