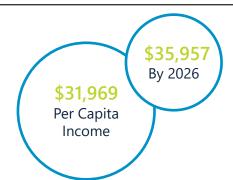

#### 2021 Income

\$92,804 By 2026 \$82,452 Average Household Income

\$66,493 By 2026 \$60,262 Median Household Income