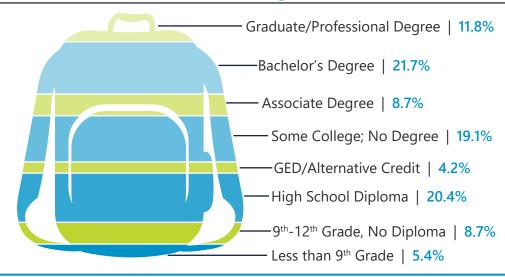

## 2021 Educational Attainment, Age 25+

86.0% High School Diploma or Higher

> 33.6% Bachelor's

Degree or Higher