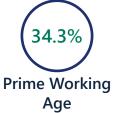

|          | 2010  | 2021  | 2026  |
|----------|-------|-------|-------|
| Under 5  | 3.7%  | 3.4%  | 3.5%  |
| 5 to 9   | 4.0%  | 3.2%  | 3.3%  |
| 10 to 14 | 3.8%  | 3.8%  | 3.4%  |
| 15 to 24 | 40.8% | 33.1% | 32.4% |
| 25 to 34 | 12.8% | 19.9% | 19.2% |
| 35 to 44 | 7.5%  | 7.2%  | 8.2%  |
| 45 to 54 | 8.3%  | 7.2%  | 7.3%  |
| 55 to 64 | 7.6%  | 8.3%  | 7.7%  |
| 65+      | 11.5% | 13.9% | 15.0% |