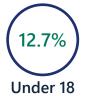

|          | 2010  | 2021  | 2026  |
|----------|-------|-------|-------|
| Under 5  | 3.7%  | 3.4%  | 3.5%  |
| 5 to 9   | 4.0%  | 3.2%  | 3.3%  |
| 10 to 14 | 3.8%  | 3.8%  | 3.4%  |
| 15 to 24 | 40.8% | 33.1% | 32.4% |
| 25 to 34 | 12.8% | 19.9% | 19.2% |
| 35 to 44 | 7.5%  | 7.2%  | 8.2%  |
| 45 to 54 | 8.3%  | 7.2%  | 7.3%  |
| 55 to 64 | 7.6%  | 8.3%  | 7.7%  |
| 65+      | 11.5% | 13.9% | 15.0% |