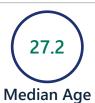

|          | 2010  | 2021  | 2026  |
|----------|-------|-------|-------|
| Under 5  | 3.7%  | 3.4%  | 3.5%  |
| 5 to 9   | 4.0%  | 3.2%  | 3.3%  |
| 10 to 14 | 3.8%  | 3.8%  | 3.4%  |
| 15 to 24 | 40.8% | 33.1% | 32.4% |
| 25 to 34 | 12.8% | 19.9% | 19.2% |
| 35 to 44 | 7.5%  | 7.2%  | 8.2%  |
| 45 to 54 | 8.3%  | 7.2%  | 7.3%  |
| 55 to 64 | 7.6%  | 8.3%  | 7.7%  |
| 65+      | 11.5% | 13.9% | 15.0% |