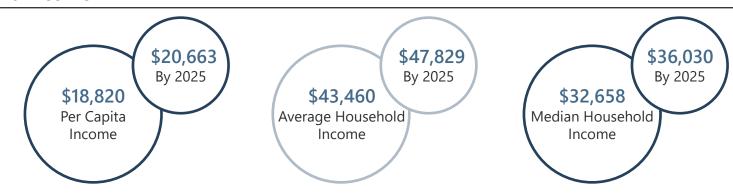

|
|----------|-------|-------|-------|
| Under 5  | 7.0%  | 6.0%  | 5.6%  |
| 5 to 9   | 7.4%  | 6.0%  | 5.8%  |
| 10 to 14 | 5.1%  | 5.8%  | 6.0%  |
| 15 to 24 | 14.1% | 11.1% | 12.2% |
| 25 to 34 | 12.9% | 14.9% | 10.4% |
| 35 to 44 | 11.9% | 12.0% | 13.5% |
| 45 to 54 | 12.1% | 12.7% | 11.9% |
| 55 to 64 | 13.4% | 12.6% | 14.5% |
| 65+      | 16.0% | 18.8% | 20.0% |





Age







### 2020 Employment by Industry

# Agriculture/Mining | 0.0%

Construction | 7.3%

Manufacturing | 17.9%

Wholesale Trade | 1.3%

Retail Trade | 19.3%

Transportation/Utilities | 2.3%

Information | 2.7%

Finance/Insurance/Real Estate | 4.7%

#### Services | **41.5**%

Public Administration | 3.0%

Employed Population, Age 16+ | 301 people or 92.1%

## Gross Retail Sales By Fiscal Year



#### 2020 Income



### 2020 Educational Attainment, Age 25+





Anderson County Economic Development
Burriss Nelson, Economic Development Director
864.260.4386
www.andersoncountysc.org/econ-dev



Appalachian Council of Governments 30 Century Circle, Greenville, SC 29607 864.242.9733 www.scacog.org



Town of West Pelzer 30 Main Street, West Pelzer, SC 29669 864.947.6297 www.westpelzer.com