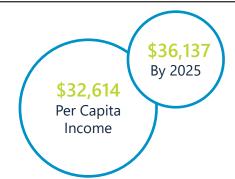

#### 2020 Income

\$99,425 By 2025 \$89,501 Average Household Income \$83,051 By 2025 \$79,665 Median Household Income