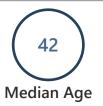

## Population by Age

|          | 2010  | 2020  | 2025  |
|----------|-------|-------|-------|
| Under 5  | 2.2%  | 5.7%  | 5.5%  |
| 5 to 9   | 7.9%  | 5.9%  | 5.8%  |
| 10 to 14 | 9.0%  | 5.7%  | 6.0%  |
| 15 to 24 | 12.4% | 11.3% | 10.8% |
| 25 to 34 | 7.9%  | 13.4% | 12.4% |
| 35 to 44 | 14.6% | 12.0% | 11.5% |
| 45 to 54 | 12.4% | 13.3% | 13.3% |
| 55 to 64 | 19.1% | 13.6% | 13.4% |
| 65+      | 14.6% | 19.3% | 21.3% |