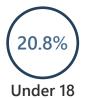

## Population by Age

|          | 2010  | 2020  | 2025  |
|----------|-------|-------|-------|
| Under 5  | 2.2%  | 5.7%  | 5.5%  |
| 5 to 9   | 7.9%  | 5.9%  | 5.8%  |
| 10 to 14 | 9.0%  | 5.7%  | 6.0%  |
| 15 to 24 | 12.4% | 11.3% | 10.8% |
| 25 to 34 | 7.9%  | 13.4% | 12.4% |
| 35 to 44 | 14.6% | 12.0% | 11.5% |
| 45 to 54 | 12.4% | 13.3% | 13.3% |
| 55 to 64 | 19.1% | 13.6% | 13.4% |
| 65+      | 14.6% | 19.3% | 21.3% |