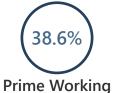

## Population by Age

|          | 2010  | 2020  | 2025  |
|----------|-------|-------|-------|
| Under 5  | 2.2%  | 5.7%  | 5.5%  |
| 5 to 9   | 7.9%  | 5.9%  | 5.8%  |
| 10 to 14 | 9.0%  | 5.7%  | 6.0%  |
| 15 to 24 | 12.4% | 11.3% | 10.8% |
| 25 to 34 | 7.9%  | 13.4% | 12.4% |
| 35 to 44 | 14.6% | 12.0% | 11.5% |
| 45 to 54 | 12.4% | 13.3% | 13.3% |
| 55 to 64 | 19.1% | 13.6% | 13.4% |
| 65+      | 14.6% | 19.3% | 21.3% |