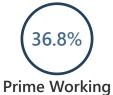

|          | 2010  | 2020  | 2025  |
|----------|-------|-------|-------|
| Under 5  | 7.1%  | 6.1%  | 5.9%  |
| 5 to 9   | 5.9%  | 6.6%  | 6.1%  |
| 10 to 14 | 6.9%  | 6.5%  | 6.8%  |
| 15 to 24 | 13.4% | 9.8%  | 10.4% |
| 25 to 34 | 9.6%  | 12.9% | 10.0% |
| 35 to 44 | 10.6% | 11.4% | 12.6% |
| 45 to 54 | 12.9% | 12.6% | 12.1% |
| 55 to 64 | 11.0% | 13.8% | 13.7% |
| 65+      | 22.5% | 20.4% | 22.6% |

Age