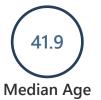

|          | 2010  | 2020  | 2025  |
|----------|-------|-------|-------|
| Under 5  | 7.1%  | 6.1%  | 5.9%  |
| 5 to 9   | 5.9%  | 6.6%  | 6.1%  |
| 10 to 14 | 6.9%  | 6.5%  | 6.8%  |
| 15 to 24 | 13.4% | 9.8%  | 10.4% |
| 25 to 34 | 9.6%  | 12.9% | 10.0% |
| 35 to 44 | 10.6% | 11.4% | 12.6% |
| 45 to 54 | 12.9% | 12.6% | 12.1% |
| 55 to 64 | 11.0% | 13.8% | 13.7% |
| 65+      | 22.5% | 20.4% | 22.6% |

Age