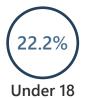

|          | 2010  | 2020  | 2025  |
|----------|-------|-------|-------|
| Under 5  | 7.1%  | 6.1%  | 5.9%  |
| 5 to 9   | 5.9%  | 6.6%  | 6.1%  |
| 10 to 14 | 6.9%  | 6.5%  | 6.8%  |
| 15 to 24 | 13.4% | 9.8%  | 10.4% |
| 25 to 34 | 9.6%  | 12.9% | 10.0% |
| 35 to 44 | 10.6% | 11.4% | 12.6% |
| 45 to 54 | 12.9% | 12.6% | 12.1% |
| 55 to 64 | 11.0% | 13.8% | 13.7% |
| 65+      | 22.5% | 20.4% | 22.6% |

Age