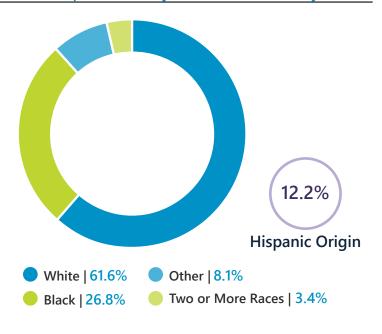

th rate 2020-2025

### Households & Families

|                  | 2010  | 2020  | 2025  |
|------------------|-------|-------|-------|
| Total Households | 1,236 | 1,491 | 1,632 |
| Total Families   | 847   | 1,032 | 1,123 |
| Average HH Size  | 2.56  | 2.56  | 2.56  |

## Population by Age

|          | 2010  | 2020  | 2025  |
|----------|-------|-------|-------|
| Under 5  | 8.7%  | 7.4%  | 7.1%  |
| 5 to 9   | 8.6%  | 7.3%  | 7.2%  |
| 10 to 14 | 8.4%  | 7.0%  | 7.2%  |
| 15 to 24 | 15.3% | 13.4% | 13.0% |
| 25 to 34 | 14.2% | 15.9% | 15.1% |
| 35 to 44 | 14.7% | 12.8% | 12.9% |
| 45 to 54 | 11.8% | 13.1% | 12.5% |
| 55 to 64 | 8.6%  | 11.2% | 11.4% |
| 65+      | 9.9%  | 12.0% | 13.7% |

25.6%

Under 18

41.8%

Prime Working Age



Median Age



# 2020 Population By Race & Ethnicity



### 2020 Employment by Industry

## Agriculture/Mining | 0.0%

Construction | 2.6%

Manufacturing | 29.9%

Wholesale Trade | 1.9%

Retail Trade | 13.2%

Transportation/Utilities | 8.7%

Information | 1.8%

Finance/Insurance/Real Estate | 1.5%

Services | **37.4**%

Public Administration | 3.0%

Employed Population, Age 16+ | 1,577 people or 88.0%

### Gross Retail Sales By Fiscal Year



### 2020 Income



## 2020 Educational Attainment, Age 25+



86.9% High School

High School Diploma or Higher

15.2%

Bachelor's Degree or Higher



#### OneSpartanbug, Inc.

Katherine O'Neil, *Chief Economic Development Officer* 864.594.5000 www.onespartanburginc.com



#### Appalachian Council of Governments 30 Century Circle, Greenville, SC 29607

30 Century Circle, Greenville, SC 29607 864.242.9733