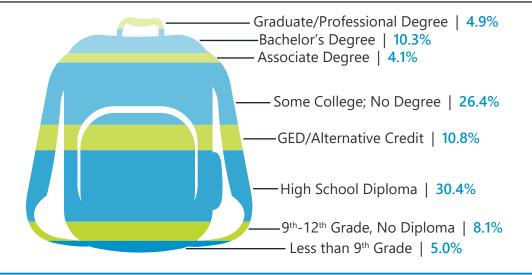

## 2020 Educational Attainment, Age 25+

86.9% High School

High School Diploma or Higher

15.2%

Bachelor's Degree or Higher