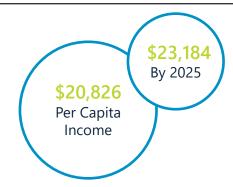

#### 2020 Income

\$58,249 By 2025 \$52,273 Average Household Income \$42,838 By 2025 \$36,858 Median Household Income