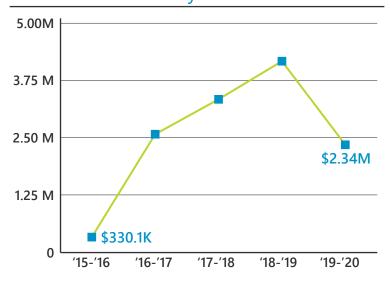

| 5.2%  | 4.8%  |
| 5 to 9   | 5.1%  | 6.0%  | 5.5%  |
| 10 to 14 | 7.4%  | 6.0%  | 5.9%  |
| 15 to 24 | 9.3%  | 9.5%  | 10.0% |
| 25 to 34 | 7.9%  | 11.5% | 10.0% |
| 35 to 44 | 14.3% | 12.7% | 11.8% |
| 45 to 54 | 13.5% | 13.1% | 13.7% |
| 55 to 64 | 19.4% | 15.5% | 13.7% |
| 65+      | 17.7% | 20.6% | 24.4% |

16.7%

Under 18

37.3%

Prime Working Age



Median Age



## 2020 Population By Race & Ethnicity



### 2020 Employment by Industry

# Agriculture/Mining | 0.0% Construction | 9.1% Manufacturing | 20.5%

Wholesale Trade | 0.0%

Retail Trade | 13.6%

Transportation/Utilities | 6.8%

Information | 0.0%

Finance/Insurance/Real Estate | 3.4%

Services | **38.7**%

Public Administration | 8.0%

Employed Population, Age 16+ | 90 people or 91.8%

### Gross Retail Sales By Fiscal Year



### 2020 Income



### 2020 Educational Attainment, Age 25+





#### OneSpartanbug, Inc. Katherine O'Neil, *Chief Economic Development Officer* 864.594.5000

864.594.5000 www.onespartanburginc.com



Appalachian Council of Governments 30 Century Circle, Greenville, SC 29607 864.242.9733 www.scacog.org