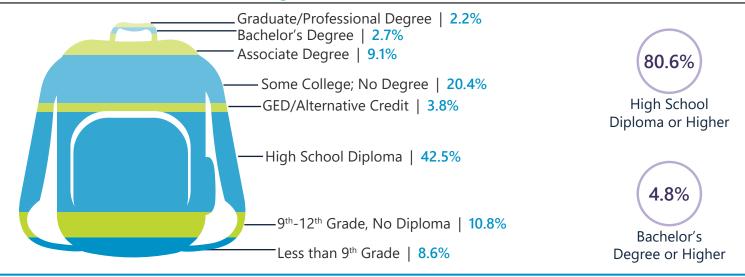

14 | 7.4%  | 6.0%  | 5.9%  |
| 15 to 24 | 9.3%  | 9.5%  | 10.0% |
| 25 to 34 | 7.9%  | 11.5% | 10.0% |
| 35 to 44 | 14.3% | 12.7% | 11.8% |
| 45 to 54 | 13.5% | 13.1% | 13.7% |
| 55 to 64 | 19.4% | 15.5% | 13.7% |
| 65+      | 17.7% | 20.6% | 24.4% |

16.7%

Under 18

37.3%

Prime Working Age



Median Age



## 2020 Population By Race & Ethnicity



### 2020 Employment by Industry

# Agriculture/Mining | 0.0% Construction | 9.1% Manufacturing | 20.5%

Wholesale Trade | 0.0%

Retail Trade | 13.6%

Transportation/Utilities | 6.8%

Information | 0.0%

Finance/Insurance/Real Estate | 3.4%

Services | **38.7**%

Public Administration | 8.0%

Employed Population, Age 16+ | 90 people or 91.8%

### Gross Retail Sales By Fiscal Year



### 2020 Income



### 2020 Educational Attainment, Age 25+





#### OneSpartanbug, Inc. Katherine O'Neil, *Chief Economic Development Officer* 864.594.5000

864.594.5000 www.onespartanburginc.com



Appalachian Council of Governments 30 Century Circle, Greenville, SC 29607 864.242.9733 www.scacog.org