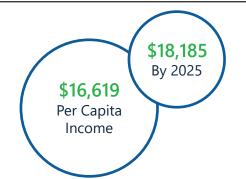

#### 2020 Income

\$46,761 By 2025 \$42,816 Average Household Income \$29,245 By 2025 \$26,875 Median Household Income