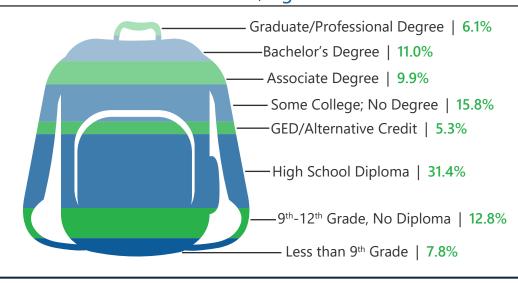

# 2020 Educational Attainment, Age 25+

79.4%)
High School
Diploma or Higher

17.1%)

Bachelor's

Degree or Higher