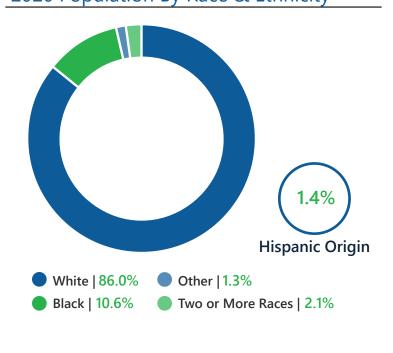

,364 | 5,282,232 | 5,629,430 | 1.28%             |

<sup>&</sup>lt;sup>1</sup> Projected annual growth rate 2020-2025

### Households & Families

|                  | 2010 | 2020 | 2025 |
|------------------|------|------|------|
| Total Households | 747  | 789  | 809  |
| Total Families   | 498  | 549  | 560  |
| Average HH Size  | 2.47 | 2.49 | 2.49 |

## Population by Age

|          | 2010  | 2020  | 2025  |
|----------|-------|-------|-------|
| Under 5  | 7.7%  | 5.8%  | 5.6%  |
| 5 to 9   | 7.7%  | 5.8%  | 5.5%  |
| 10 to 14 | 7.7%  | 5.9%  | 6.0%  |
| 15 to 24 | 15.8% | 11.8% | 11.1% |
| 25 to 34 | 11.0% | 13.0% | 11.2% |
| 35 to 44 | 14.1% | 12.7% | 13.5% |
| 45 to 54 | 11.9% | 13.5% | 12.8% |
| 55 to 64 | 10.3% | 14.1% | 14.6% |
| 65+      | 13.6% | 17.3% | 19.9% |





Age







#### 2020 Employment by Industry

# Agriculture/Mining | 0.2%

Construction | 2.5%

Manufacturing | 23.4%

Wholesale Trade | 2.8%

Retail Trade | 14.0%

Transportation/Utilities | 9.5%

Information | 0.6%

Finance/Insurance/Real Estate | 3.1%

Services | 40.1%

Public Administration | 4.0%

Employed Population, Age 16+ | 680 people or 86.5%

### Gross Retail Sales By Fiscal Year



#### 2020 Income



\$46,761 By 2025 \$42,816 Average Household Income \$29,245 By 2025 \$26,875 Median Household Income

# 2020 Educational Attainment, Age 25+



79.4%)
High School
Diploma or Higher

17.1%)

Bachelor's

Degree or Higher







# Cherokee County Development Board Jim Cook, Executive Director 864.206.2804 www.cherokeecountydevelopmentboard.com

Appalachian Council of Governments 30 Century Cir