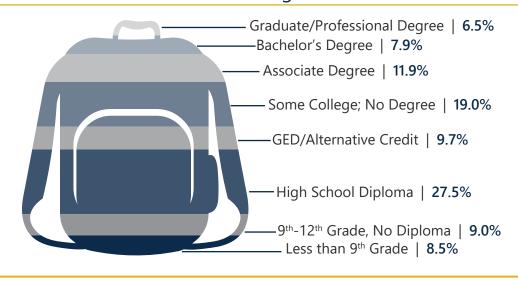

### 2020 Educational Attainment, Age 25+

High School Diploma or Higher

Bachelor's Degree or Higher