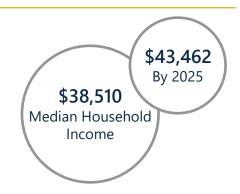

| 5.8%  |
| 5 to 9   | 6.1%  | 6.2%  | 6.0%  |
| 10 to 14 | 7.4%  | 6.1%  | 6.4%  |
| 15 to 24 | 11.9% | 10.1% | 9.8%  |
| 25 to 34 | 10.3% | 12.0% | 10.8% |
| 35 to 44 | 12.8% | 11.5% | 12.0% |
| 45 to 54 | 13.5% | 13.7% | 11.7% |
| 55 to 64 | 12.7% | 14.2% | 14.4% |
| 65+      | 19.2% | 20.4% | 23.2% |





Prime Working Age



Median Age



# 2020 Population By Race & Ethnicity



## 2020 Employment by Industry

#### Agriculture/Mining | 1.8%

Construction | 13.3%

Manufacturing | 18.7%

Wholesale Trade | 0.5%

Retail Trade | 10.5%

Transportation/Utilities | 3.9%

Information | 0.0%

Finance/Insurance/Real Estate | 1.3%

Services | **46.2**%

Public Administration | 3.7%

Employed Population, Age 16+ | 1,121 people or 85.8%

## Gross Retail Sales By Fiscal Year



#### 2020 Income





### 2020 Educational Attainment, Age 25+





High School Diploma or Higher



Bachelor's Degree or Higher



### Oconee Economic Alliance

Annie Caggiano, *Executive Director* 864.638.4210 www.oconeealliance.org



## Appalachian Council of Governments

30 Century Circle, Greenville, SC 29607 864.242.9733 www.scacog.org



#### City of Westminster

100 E. Windsor Street, Westminster, SC 29693 864.647.3200 www.westminstersc.org