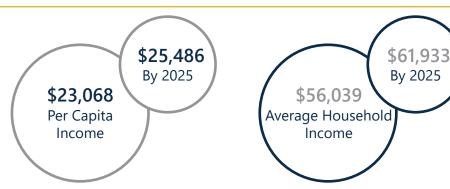

%  | 5.8%  |
| 5 to 9   | 6.1%  | 6.2%  | 6.0%  |
| 10 to 14 | 7.4%  | 6.1%  | 6.4%  |
| 15 to 24 | 11.9% | 10.1% | 9.8%  |
| 25 to 34 | 10.3% | 12.0% | 10.8% |
| 35 to 44 | 12.8% | 11.5% | 12.0% |
| 45 to 54 | 13.5% | 13.7% | 11.7% |
| 55 to 64 | 12.7% | 14.2% | 14.4% |
| 65+      | 19.2% | 20.4% | 23.2% |





Prime Working Age



Median Age



# 2020 Population By Race & Ethnicity



## 2020 Employment by Industry

#### Agriculture/Mining | 1.8%

Construction | 13.3%

Manufacturing | 18.7%

Wholesale Trade | 0.5%

Retail Trade | 10.5%

Transportation/Utilities | 3.9%

Information | 0.0%

Finance/Insurance/Real Estate | 1.3%

Services | **46.2**%

Public Administration | 3.7%

Employed Population, Age 16+ | 1,121 people or 85.8%

## Gross Retail Sales By Fiscal Year



#### 2020 Income





### 2020 Educational Attainment, Age 25+





High School Diploma or Higher



Bachelor's Degree or Higher



### Oconee Economic Alliance

Annie Caggiano, *Executive Director* 864.638.4210 www.oconeealliance.org



## Appalachian Council of Governments

30 Century Circle, Greenville, SC 29607 864.242.9733 www.scacog.org



#### City of Westminster

100 E. Windsor Street, Westminster, SC 29693 864.647.3200 www.westminstersc.org