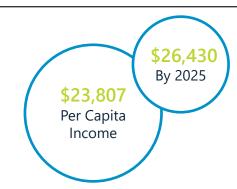

#### 2020 Income

\$65,958 By 2025 \$59,286 Average Household Income

\$52,605 By 2025 \$48.087 Median Household Income