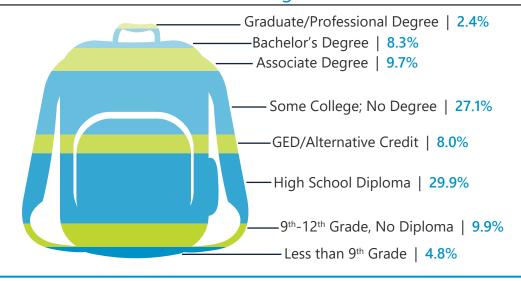

### 2020 Educational Attainment, Age 25+

85.3% High School

Diploma or Higher

10.7% Bachelor's Degree or Higher