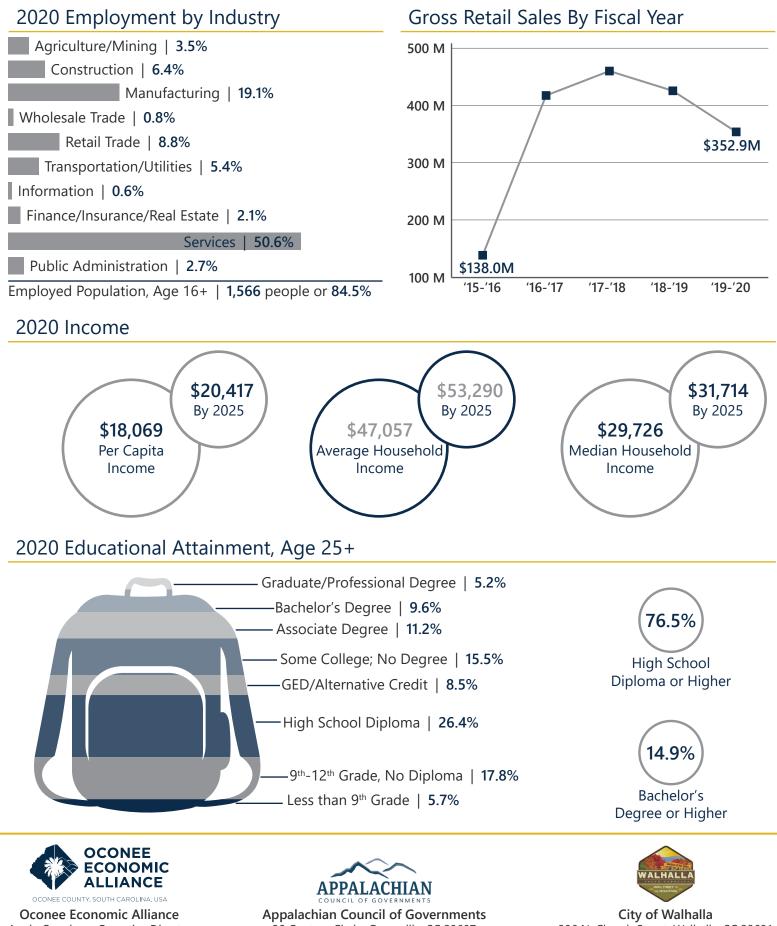

-------|-------|-------|
| Total Households | 1,625 | 1,670 | 1,707 |
| Total Families   | 1,072 | 1,098 | 1,116 |
| Average HH Size  | 2.52  | 2.59  | 2.59  |

## Population by Age

|          | , ,   |       |          |
|----------|-------|-------|----------|
|          | 2010  | 2020  | 2025     |
| Under 5  | 9.1%  | 7.2%  | 7.0%     |
| 5 to 9   | 7.0%  | 7.4%  | 7.1%     |
| 10 to 14 | 7.4%  | 7.1%  | 7.4%     |
| 15 to 24 | 14.1% | 11.6% | 12.0%    |
| 25 to 34 | 12.8% | 13.7% | 12.3%    |
| 35 to 44 | 13.5% | 11.4% | 11.9%    |
| 45 to 54 | 12.9% | 12.9% | 11.8%    |
| 55 to 64 | 8.8%  | 12.2% | 12.0%    |
| 65+      | 14.4% | 16.7% | 18.5%    |
|          |       |       | $\frown$ |

37.9% 25.0% **Prime Working** Under 18 Age



37.7



## 2020 Population By Race & Ethnicity





Annie Caggiano, *Executive Director* 864.638.4210 www.oconeealliance.org Appalachian Council of Government 30 Century Circle, Greenville, SC 29607 864.242.9733 www.scacog.org

City of Walhalla 206 N. Church Street, Walhalla, SC 29691 864.638.4343 www.cityofwalhalla.com

Sources: ESRI Business Analyst (2020 and 2025 Estimates); US Census Bureau (2010 Census Data), & SC Department of Revenue and Taxation (Fiscal Year Retail Sales)