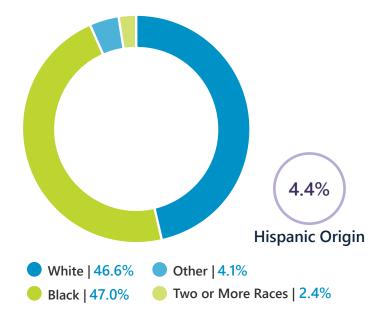

-2025

## Households & Families

|                  | 2010   | 2020   | 2025   |
|------------------|--------|--------|--------|
| Total Households | 15,184 | 16,768 | 17,828 |
| Total Families   | 8,909  | 9,537  | 10,034 |
| Average HH Size  | 2.27   | 2.26   | 2.26   |

# Population by Age

|          | 2010  | 2020  | 2025  |
|----------|-------|-------|-------|
| Under 5  | 7.6%  | 6.6%  | 6.5%  |
| 5 to 9   | 6.3%  | 6.3%  | 6.0%  |
| 10 to 14 | 5.7%  | 5.7%  | 5.8%  |
| 15 to 24 | 17.8% | 15.5% | 15.3% |
| 25 to 34 | 12.0% | 12.9% | 12.3% |
| 35 to 44 | 11.3% | 10.7% | 11.3% |
| 45 to 54 | 13.0% | 11.1% | 10.5% |
| 55 to 64 | 11.6% | 12.8% | 12.1% |
| 65+      | 14.5% | 18.5% | 20.2% |

21.6% Under 18

34.7%

Prime Working Age



Median Age



# 2020 Population By Race & Ethnicity



### 2020 Employment by Industry

### Agriculture/Mining | 0.2%

Construction | 2.5%

Manufacturing | 20.0%

Wholesale Trade | 2.9%

Retail Trade | 11.0%

Transportation/Utilities | 4.3%

Information | 2.0%

Finance/Insurance/Real Estate | 4.1%

Services | **50.3**%

Public Administration | 2.7%

Employed Population, Age 16+ | 15,885 people or 88.9%

### Gross Retail Sales By Fiscal Year



#### 2020 Income



### 2020 Educational Attainment, Age 25+



85.8% High School

High School Diploma or Higher

29.7%

Bachelor's Degree or Higher



### OneSpartanbug, Inc.

Katherine O'Neil, *Chief Economic Development Officer* 864.594.5000 www.onespartanburginc.com



### Appalachian Council of Governments

30 Century Circle, Greenville, SC 29607 864.242.9733 www.scacog.org



#### City of Spartan