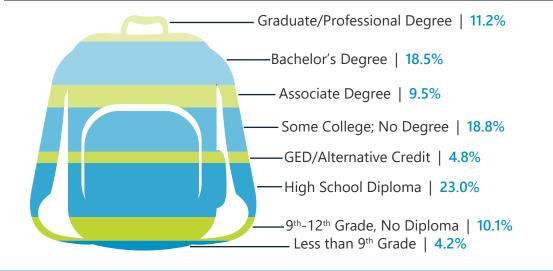

### 2020 Educational Attainment, Age 25+

85.8% High School

High School Diploma or Higher

29.7%

Bachelor's Degree or Higher