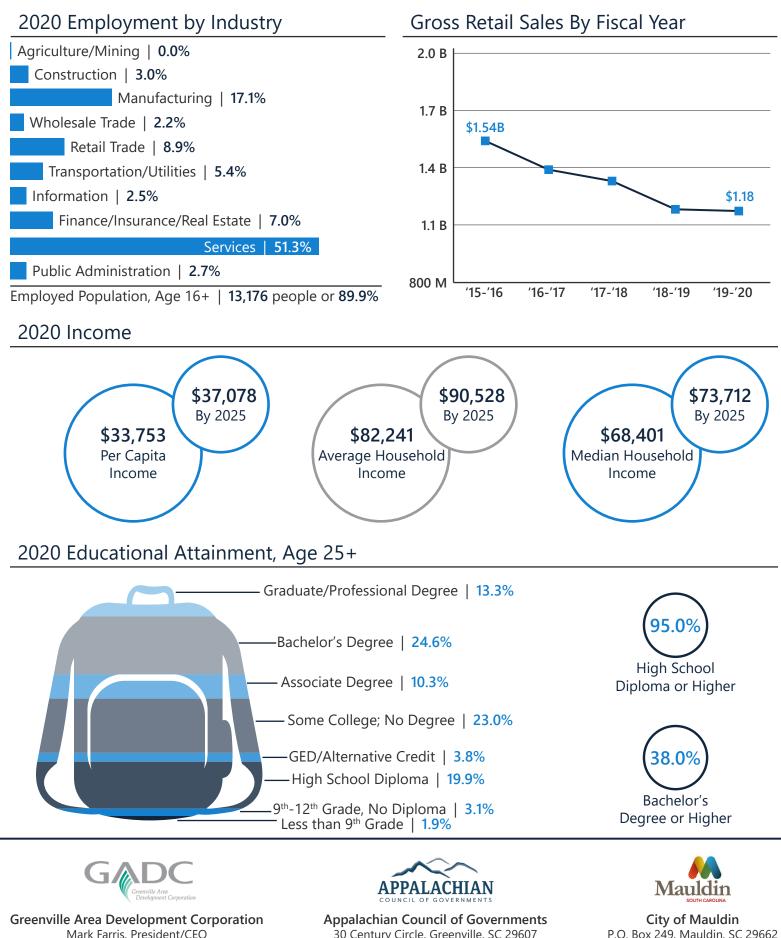

Sources: ESRI Business Analyst (2020 and 2025 Estimates); US Census Bureau (2010 Census Data), & SC Department of Revenue and Taxation (Fiscal Year Retail Sales)