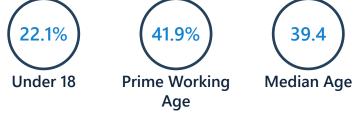

## Population by Age

|               | 2010  | 2020  | 2025     |
|---------------|-------|-------|----------|
| Under 5       | 6.8%  | 5.9%  | 5.7%     |
| 5 to 9        | 6.6%  | 6.3%  | 6.0%     |
| 10 to 14      | 7.0%  | 6.5%  | 6.5%     |
| 15 to 24      | 11.8% | 11.2% | 10.8%    |
| 25 to 34      | 14.7% | 13.7% | 13.5%    |
| 35 to 44      | 16.1% | 14.2% | 14.0%    |
| 45 to 54      | 14.0% | 14.1% | 13.3%    |
| 55 to 64      | 11.2% | 12.6% | 12.5%    |
| 65+           | 11.8% | 15.6% | 17.7%    |
| $\overline{}$ |       |       | $\frown$ |

39.4