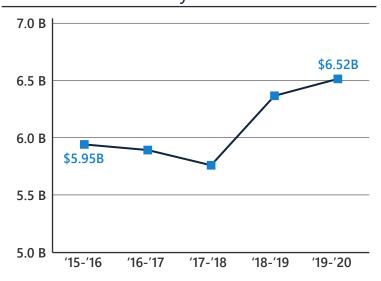

| 2025  |
|----------|-------|-------|-------|
| Under 5  | 6.5%  | 5.6%  | 5.6%  |
| 5 to 9   | 5.3%  | 5.7%  | 5.4%  |
| 10 to 14 | 4.6%  | 5.6%  | 5.5%  |
| 15 to 24 | 16.8% | 14.7% | 14.9% |
| 25 to 34 | 17.2% | 15.5% | 14.7% |
| 35 to 44 | 13.1% | 13.3% | 13.0% |
| 45 to 54 | 12.7% | 11.8% | 11.7% |
| 55 to 64 | 10.8% | 11.9% | 11.4% |
| 65+      | 12.9% | 15.9% | 17.8% |





Prime Working Age







#### 2020 Employment by Industry

# Agriculture/Mining | 0.1%

Construction | 4.4%

Manufacturing | 12.3%

Wholesale Trade | 3.1%

Retail Trade | 7.9%

Transportation/Utilities | 3.0%

Information | 2.2%

Finance/Insurance/Real Estate | 7.0%

Services | **57.9**%

Public Administration | 2.2%

Employed Population, Age 16+ | 35,822 people or 90.0%

### Gross Retail Sales By Fiscal Year



#### 2020 Income



\$94,657 By 2025 \$87,019 Average Household Income \$58,675 By 2025 \$56,051 Median Household Income

## 2020 Educational Attainment, Age 25+



91.3%

High School

Diploma or Higher









# Greenville Area Development Corporation Mark Farris, President/CEO

864.235.2008 www.gogadc.com Appalachian Council of Governments 30 Century Circle, Greenville, SC 29607 864.242.9733 www.scacog.org City of Greenville 206 S. Main Street, Greenville, SC 29601 864.467.4401 www.greenvillesc.gov