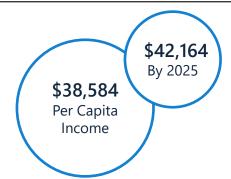

#### 2020 Income

\$94,657 By 2025 \$87,019 Average Household Income \$58,675 By 2025 \$56,051 Median Household Income