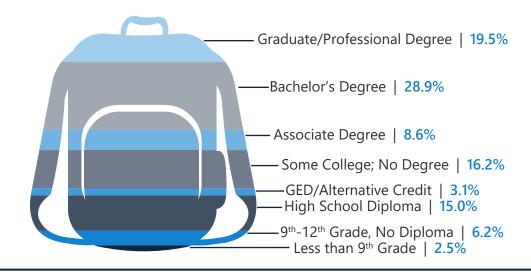

o 24 | 16.8% | 14.7% | 14.9% |
| 25 to 34 | 17.2% | 15.5% | 14.7% |
| 35 to 44 | 13.1% | 13.3% | 13.0% |
| 45 to 54 | 12.7% | 11.8% | 11.7% |
| 55 to 64 | 10.8% | 11.9% | 11.4% |
| 65+      | 12.9% | 15.9% | 17.8% |





Prime Working Age







#### 2020 Employment by Industry

# Agriculture/Mining | 0.1%

Construction | 4.4%

Manufacturing | 12.3%

Wholesale Trade | 3.1%

Retail Trade | 7.9%

Transportation/Utilities | 3.0%

Information | 2.2%

Finance/Insurance/Real Estate | 7.0%

Services | **57.9**%

Public Administration | 2.2%

Employed Population, Age 16+ | 35,822 people or 90.0%

### Gross Retail Sales By Fiscal Year



#### 2020 Income



\$94,657 By 2025 \$87,019 Average Household Income \$58,675 By 2025 \$56,051 Median Household Income

## 2020 Educational Attainment, Age 25+



91.3%

High School

Diploma or Higher









# Greenville Area Development Corporation Mark Farris, President/CEO

864.235.2008 www.gogadc.com Appalachian Council of Governments 30 Century Circle, Greenville, SC 29607 864.242.9733 www.scacog.org City of Greenville 206 S. Main Street, Greenville, SC 29601 864.467.4401 www.greenvillesc.gov