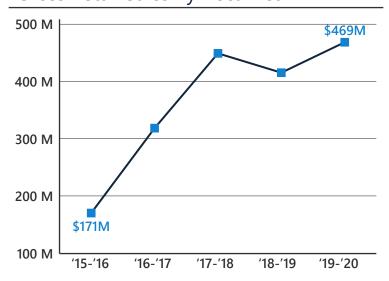

----|-------|
| Under 5  | 8.0%  | 6.8%  | 6.7%  |
| 5 to 9   | 7.7%  | 7.0%  | 6.8%  |
| 10 to 14 | 7.4%  | 7.1%  | 7.1%  |
| 15 to 24 | 12.3% | 12.3% | 12.0% |
| 25 to 34 | 14.6% | 13.7% | 13.5% |
| 35 to 44 | 15.2% | 13.7% | 13.3% |
| 45 to 54 | 13.4% | 13.7% | 12.6% |
| 55 to 64 | 10.0% | 12.3% | 12.5% |
| 65+      | 11.4% | 13.4% | 15.4% |





Prime Working Age



2020 Population By Race & Ethnicity



### 2020 Employment by Industry

# Agriculture/Mining | 0.0%

Construction | 3.0%

### Manufacturing | 34.8%

Wholesale Trade | 3.3%

Retail Trade | 10.7%

Transportation/Utilities | 3.5%

Information | 1.5%

Finance/Insurance/Real Estate | 3.8%

Services | 36.7%

Public Administration | 2.9%

Employed Population, Age 16+ | 4,093 people or 90.7%

### Gross Retail Sales By Fiscal Year



#### 2020 Income



\$86,605 By 2025 \$79,164 Average Household Income \$63,200 By 2025 \$59,075 Median Household Income

## 2020 Educational Attainment, Age 25+



87.8%

High School

Diploma or Higher











City of Fountain Inn 200 N. Main Street, Fountain Inn, SC 29644 864.862.4421 www.fountaininn.org

864.235.2008 www.gogadc.com