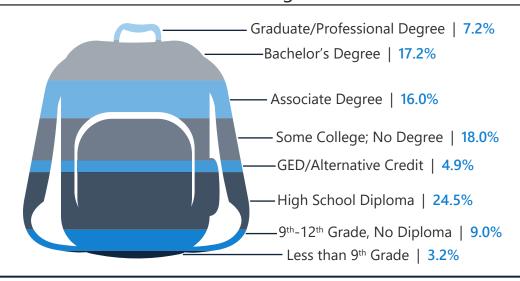

## 2020 Educational Attainment, Age 25+

87.8%

High School

Diploma or Higher

City of Fountain Inn 200 N. Main Street, Fountain Inn, SC 29644 864.862.4421 www.fountaininn.org

864.235.2008 www.gogadc.com