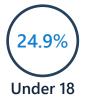

Population by Age

|          | 2010  | 2020  | 2025  |
|----------|-------|-------|-------|
| Under 5  | 8.0%  | 6.8%  | 6.7%  |
| 5 to 9   | 7.7%  | 7.0%  | 6.8%  |
| 10 to 14 | 7.4%  | 7.1%  | 7.1%  |
| 15 to 24 | 12.3% | 12.3% | 12.0% |
| 25 to 34 | 14.6% | 13.7% | 13.5% |
| 35 to 44 | 15.2% | 13.7% | 13.3% |
| 45 to 54 | 13.4% | 13.7% | 12.6% |
| 55 to 64 | 10.0% | 12.3% | 12.5% |
| 65+      | 11.4% | 13.4% | 15.4% |