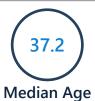

Population by Age

|          | 2010  | 2020  | 2025  |
|----------|-------|-------|-------|
| Under 5  | 8.0%  | 6.8%  | 6.7%  |
| 5 to 9   | 7.7%  | 7.0%  | 6.8%  |
| 10 to 14 | 7.4%  | 7.1%  | 7.1%  |
| 15 to 24 | 12.3% | 12.3% | 12.0% |
| 25 to 34 | 14.6% | 13.7% | 13.5% |
| 35 to 44 | 15.2% | 13.7% | 13.3% |
| 45 to 54 | 13.4% | 13.7% | 12.6% |
| 55 to 64 | 10.0% | 12.3% | 12.5% |
| 65+      | 11.4% | 13.4% | 15.4% |