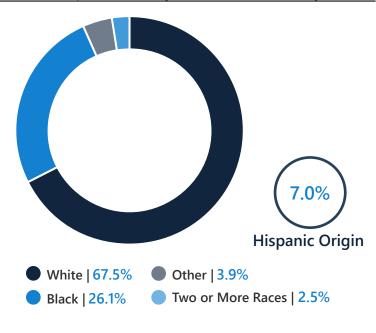

up>lt;sup>1</sup> Projected annual growth rate 2020-2025

### Households & Families

|                  | 2010  | 2020  | 2025  |
|------------------|-------|-------|-------|
| Total Households | 2,889 | 3,295 | 3,538 |
| Total Families   | 2,094 | 2,314 | 2,473 |
| Average HH Size  | 2.67  | 2.73  | 2.74  |

Population by Age

|          | 2010  | 2020  | 2025  |
|----------|-------|-------|-------|
| Under 5  | 8.0%  | 6.8%  | 6.7%  |
| 5 to 9   | 7.7%  | 7.0%  | 6.8%  |
| 10 to 14 | 7.4%  | 7.1%  | 7.1%  |
| 15 to 24 | 12.3% | 12.3% | 12.0% |
| 25 to 34 | 14.6% | 13.7% | 13.5% |
| 35 to 44 | 15.2% | 13.7% | 13.3% |
| 45 to 54 | 13.4% | 13.7% | 12.6% |
| 55 to 64 | 10.0% | 12.3% | 12.5% |
| 65+      | 11.4% | 13.4% | 15.4% |





Prime Working Age



2020 Population By Race & Ethnicity



### 2020 Employment by Industry

# Agriculture/Mining | 0.0%

Construction | 3.0%

### Manufacturing | 34.8%

Wholesale Trade | 3.3%

Retail Trade | 10.7%

Transportation/Utilities | 3.5%

Information | 1.5%

Finance/Insurance/Real Estate | 3.8%

Services | 36.7%

Public Administration | 2.9%

Employed Population, Age 16+ | 4,093 people or 90.7%

### Gross Retail Sales By Fiscal Year



#### 2020 Income



\$86,605 By 2025 \$79,164 Average Household Income \$63,200 By 2025 \$59,075 Median Household Income

## 2020 Educational Attainment, Age 25+



87.8%

High School

Diploma or Higher











City of Fountain Inn 200 N. Main Street, Fountain Inn, SC 29644 864.862.4421 www.fountaininn.org

864.235.2008 www.gogadc.com