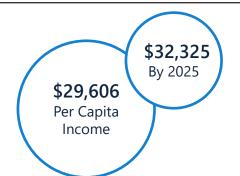

#### 2020 Income

\$86,605 By 2025 \$79,164 Average Household Income \$63,200 By 2025 \$59,075 Median Household Income