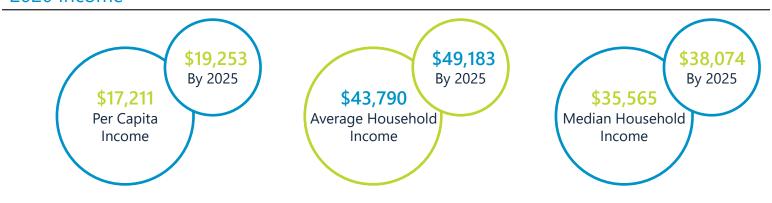

%  | 6.0%  |
| 5 to 9   | 5.8%  | 6.8%  | 6.4%  |
| 10 to 14 | 6.0%  | 5.6%  | 6.9%  |
| 15 to 24 | 15.0% | 11.3% | 10.9% |
| 25 to 34 | 11.2% | 12.2% | 11.3% |
| 35 to 44 | 11.2% | 11.8% | 10.7% |
| 45 to 54 | 15.4% | 12.6% | 12.5% |
| 55 to 64 | 11.8% | 14.8% | 14.0% |
| 65+      | 15.0% | 18.2% | 21.2% |

22.5%

Under 18

36.6%

Prime Working Age



Median Age



# 2020 Population By Race & Ethnicity



## 2020 Employment by Industry

# Agriculture/Mining | 0.0% Construction | 10.4% Manufacturing | 16.6% Wholesale Trade | 3.6% Retail Trade | 16.9% Transportation/Utilities | 6.2% Information | 5.3% Finance/Insurance/Real Estate | 6.2% Services | 32.1% Public Administration | 2.7% Employed Population, Age 16+ | 337 people or 88.5%

## Gross Retail Sales By Fiscal Year



### 2020 Income



## 2020 Educational Attainment, Age 25+









Appalachian Council of Governments 30 Century Circle, Greenville, SC 29607 864.242.9733 www.scacog.org



City of Chesnee 201 W. Cherokee Street, Chesnee, SC 29323 864.461.2225 www.cityofchesnee.org