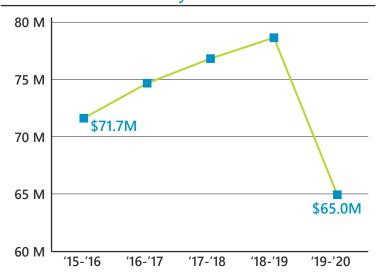

er 5  | 8.6%  | 6.7%  | 6.0%  |
| 5 to 9   | 5.8%  | 6.8%  | 6.4%  |
| 10 to 14 | 6.0%  | 5.6%  | 6.9%  |
| 15 to 24 | 15.0% | 11.3% | 10.9% |
| 25 to 34 | 11.2% | 12.2% | 11.3% |
| 35 to 44 | 11.2% | 11.8% | 10.7% |
| 45 to 54 | 15.4% | 12.6% | 12.5% |
| 55 to 64 | 11.8% | 14.8% | 14.0% |
| 65+      | 15.0% | 18.2% | 21.2% |

22.5%

Under 18

36.6%

Prime Working Age



Median Age



# 2020 Population By Race & Ethnicity



## 2020 Employment by Industry

# Agriculture/Mining | 0.0% Construction | 10.4% Manufacturing | 16.6% Wholesale Trade | 3.6% Retail Trade | 16.9% Transportation/Utilities | 6.2% Information | 5.3% Finance/Insurance/Real Estate | 6.2% Services | 32.1% Public Administration | 2.7% Employed Population, Age 16+ | 337 people or 88.5%

## Gross Retail Sales By Fiscal Year



### 2020 Income



## 2020 Educational Attainment, Age 25+









Appalachian Council of Governments 30 Century Circle, Greenville, SC 29607 864.242.9733 www.scacog.org



City of Chesnee 201 W. Cherokee Street, Chesnee, SC 29323 864.461.2225 www.cityofchesnee.org