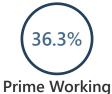

Population by Age

|          | 2010  | 2020  | 2025  |
|----------|-------|-------|-------|
| Under 5  | 7.2%  | 6.2%  | 5.9%  |
| 5 to 9   | 6.2%  | 6.5%  | 6.3%  |
| 10 to 14 | 6.2%  | 5.9%  | 6.5%  |
| 15 to 24 | 11.7% | 10.3% | 10.6% |
| 25 to 34 | 11.9% | 12.6% | 11.1% |
| 35 to 44 | 11.7% | 11.3% | 11.7% |
| 45 to 54 | 14.2% | 12.4% | 12.4% |
| 55 to 64 | 12.9% | 13.6% | 13.1% |
| 65+      | 18.1% | 21.2% | 22.5% |

Age