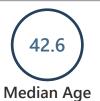

Population by Age

|          | 2010  | 2020  | 2025  |
|----------|-------|-------|-------|
| Under 5  | 7.2%  | 6.2%  | 5.9%  |
| 5 to 9   | 6.2%  | 6.5%  | 6.3%  |
| 10 to 14 | 6.2%  | 5.9%  | 6.5%  |
| 15 to 24 | 11.7% | 10.3% | 10.6% |
| 25 to 34 | 11.9% | 12.6% | 11.1% |
| 35 to 44 | 11.7% | 11.3% | 11.7% |
| 45 to 54 | 14.2% | 12.4% | 12.4% |
| 55 to 64 | 12.9% | 13.6% | 13.1% |
| 65+      | 18.1% | 21.2% | 22.5% |

Age