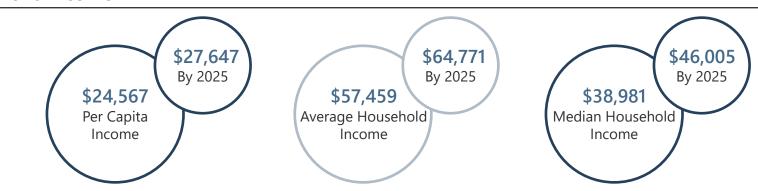

| Under 5  | 7.2%  | 6.2%  | 5.9%  |
| 5 to 9   | 6.2%  | 6.5%  | 6.3%  |
| 10 to 14 | 6.2%  | 5.9%  | 6.5%  |
| 15 to 24 | 11.7% | 10.3% | 10.6% |
| 25 to 34 | 11.9% | 12.6% | 11.1% |
| 35 to 44 | 11.7% | 11.3% | 11.7% |
| 45 to 54 | 14.2% | 12.4% | 12.4% |
| 55 to 64 | 12.9% | 13.6% | 13.1% |
| 65+      | 18.1% | 21.2% | 22.5% |





Age





# 2020 Population By Race & Ethnicity



#### 2020 Employment by Industry

#### Agriculture/Mining | 0.3%

Construction | 5.1%

Manufacturing | 16.7%

Wholesale Trade | 2.4%

Retail Trade | 11.1%

Transportation/Utilities | 2.7%

Information | 0.7%

Finance/Insurance/Real Estate | 3.9%

Services | **49.6**%

Public Administration | 7.4%

Employed Population, Age 16+ | 1,518 people or 86.3%

### Gross Retail Sales By Fiscal Year



#### 2020 Income



# 2020 Educational Attainment, Age 25+





Diploma or Higher





**Anderson County Economic Development** Burriss Nelson, Economic Development Director 864.260.4386 www.andersoncountysc.org/econ-dev



**Appalachian Council of Governments** 30 Century Circle, Greenville, SC 29607 864.242.9733 www.scacog.org



City of Belton 306 Anderson Street, Belton, SC 29627 864.338.7773 www.cityofbeltonsc.com