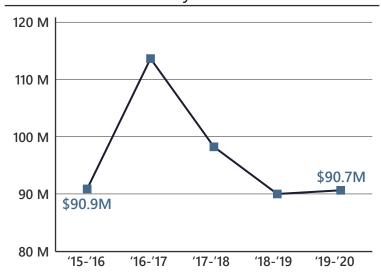

--|-------|-------|
| Under 5  | 7.2%  | 6.2%  | 5.9%  |
| 5 to 9   | 6.2%  | 6.5%  | 6.3%  |
| 10 to 14 | 6.2%  | 5.9%  | 6.5%  |
| 15 to 24 | 11.7% | 10.3% | 10.6% |
| 25 to 34 | 11.9% | 12.6% | 11.1% |
| 35 to 44 | 11.7% | 11.3% | 11.7% |
| 45 to 54 | 14.2% | 12.4% | 12.4% |
| 55 to 64 | 12.9% | 13.6% | 13.1% |
| 65+      | 18.1% | 21.2% | 22.5% |





Age





# 2020 Population By Race & Ethnicity



#### 2020 Employment by Industry

#### Agriculture/Mining | 0.3%

Construction | 5.1%

Manufacturing | 16.7%

Wholesale Trade | 2.4%

Retail Trade | 11.1%

Transportation/Utilities | 2.7%

Information | 0.7%

Finance/Insurance/Real Estate | 3.9%

Services | **49.6**%

Public Administration | 7.4%

Employed Population, Age 16+ | 1,518 people or 86.3%

### Gross Retail Sales By Fiscal Year



#### 2020 Income



# 2020 Educational Attainment, Age 25+





Diploma or Higher





**Anderson County Economic Development** Burriss Nelson, Economic Development Director 864.260.4386 www.andersoncountysc.org/econ-dev



**Appalachian Council of Governments** 30 Century Circle, Greenville, SC 29607 864.242.9733 www.scacog.org



City of Belton 306 Anderson Street, Belton, SC 29627 864.338.7773 www.cityofbeltonsc.com