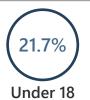

Population by Age

|          | 2010  | 2020  | 2025  |
|----------|-------|-------|-------|
| Under 5  | 7.2%  | 6.2%  | 5.9%  |
| 5 to 9   | 6.2%  | 6.5%  | 6.3%  |
| 10 to 14 | 6.2%  | 5.9%  | 6.5%  |
| 15 to 24 | 11.7% | 10.3% | 10.6% |
| 25 to 34 | 11.9% | 12.6% | 11.1% |
| 35 to 44 | 11.7% | 11.3% | 11.7% |
| 45 to 54 | 14.2% | 12.4% | 12.4% |
| 55 to 64 | 12.9% | 13.6% | 13.1% |
| 65+      | 18.1% | 21.2% | 22.5% |

Age