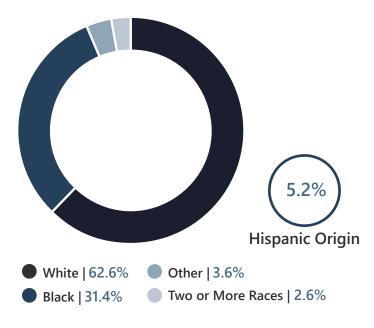

82,232 | 5,629,430 | 1.28%             |

<sup>&</sup>lt;sup>1</sup> Projected annual growth rate 2020-2025

# Households & Families

|                  | 2010   | 2020   | 2025   |
|------------------|--------|--------|--------|
| Total Households | 11,080 | 11,783 | 12,202 |
| Total Families   | 6,449  | 6,802  | 6,980  |
| Average HH Size  | 2.25   | 2.25   | 2.25   |



|          | 2010  | 2020  | 2025  |
|----------|-------|-------|-------|
| Under 5  | 7.7%  | 6.6%  | 6.6%  |
| 5 to 9   | 6.4%  | 6.3%  | 6.1%  |
| 10 to 14 | 5.9%  | 5.9%  | 6.0%  |
| 15 to 24 | 15.6% | 14.7% | 14.6% |
| 25 to 34 | 12.3% | 12.5% | 11.8% |
| 35 to 44 | 11.5% | 11.3% | 11.6% |
| 45 to 54 | 12.1% | 11.3% | 10.9% |
| 55 to 64 | 10.7% | 11.7% | 11.2% |
| 65+      | 17.8% | 19.9% | 21.3% |

35.1%













#### 2020 Employment by Industry

### Agriculture/Mining | 0.3%

Construction | 6.5%

Manufacturing | 18.7%

Wholesale Trade | 2.7%

Retail Trade | 9.3%

Transportation/Utilities | 2.4%

Information | 0.9%

Finance/Insurance/Real Estate | 5.1%

Services | **50.9**%

Public Administration | 3.2%

Employed Population, Age 16+ | 11,131 people or 89.2%

## Gross Retail Sales By Fiscal Year



#### 2020 Income



# 2020 Educational Attainment, Age 25+





Diploma or Higher





**Anderson County Economic Development** Burriss Nelson, Economic Development Director 864.260.4386 www.andersoncountysc.org/econ-dev



**Appalachian Council of Governments** 30 Century Circle, Greenville, SC 29607 864.242.9733 www.scacog.org



City of Anderson 401 Main Street, Anderson, SC 29624 864.231.1135 www.