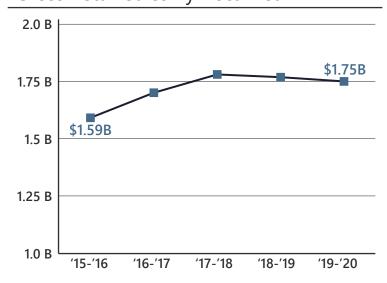

| 2020  | 2025  |
|----------|-------|-------|-------|
| Under 5  | 7.7%  | 6.6%  | 6.6%  |
| 5 to 9   | 6.4%  | 6.3%  | 6.1%  |
| 10 to 14 | 5.9%  | 5.9%  | 6.0%  |
| 15 to 24 | 15.6% | 14.7% | 14.6% |
| 25 to 34 | 12.3% | 12.5% | 11.8% |
| 35 to 44 | 11.5% | 11.3% | 11.6% |
| 45 to 54 | 12.1% | 11.3% | 10.9% |
| 55 to 64 | 10.7% | 11.7% | 11.2% |
| 65+      | 17.8% | 19.9% | 21.3% |

35.1%













#### 2020 Employment by Industry

### Agriculture/Mining | 0.3%

Construction | 6.5%

Manufacturing | 18.7%

Wholesale Trade | 2.7%

Retail Trade | 9.3%

Transportation/Utilities | 2.4%

Information | 0.9%

Finance/Insurance/Real Estate | 5.1%

Services | **50.9**%

Public Administration | 3.2%

Employed Population, Age 16+ | 11,131 people or 89.2%

## Gross Retail Sales By Fiscal Year



#### 2020 Income



# 2020 Educational Attainment, Age 25+





Diploma or Higher





**Anderson County Economic Development** Burriss Nelson, Economic Development Director 864.260.4386 www.andersoncountysc.org/econ-dev



**Appalachian Council of Governments** 30 Century Circle, Greenville, SC 29607 864.242.9733 www.scacog.org



City of Anderson 401 Main Street, Anderson, SC 29624 864.231.1135 www.cityofanderson.com