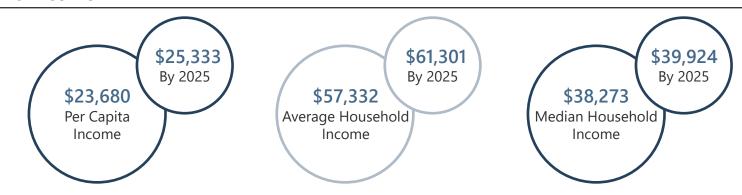

|----------|-------|-------|-------|
| Under 5  | 7.7%  | 6.6%  | 6.6%  |
| 5 to 9   | 6.4%  | 6.3%  | 6.1%  |
| 10 to 14 | 5.9%  | 5.9%  | 6.0%  |
| 15 to 24 | 15.6% | 14.7% | 14.6% |
| 25 to 34 | 12.3% | 12.5% | 11.8% |
| 35 to 44 | 11.5% | 11.3% | 11.6% |
| 45 to 54 | 12.1% | 11.3% | 10.9% |
| 55 to 64 | 10.7% | 11.7% | 11.2% |
| 65+      | 17.8% | 19.9% | 21.3% |

35.1%













#### 2020 Employment by Industry

### Agriculture/Mining | 0.3%

Construction | 6.5%

Manufacturing | 18.7%

Wholesale Trade | 2.7%

Retail Trade | 9.3%

Transportation/Utilities | 2.4%

Information | 0.9%

Finance/Insurance/Real Estate | 5.1%

Services | **50.9**%

Public Administration | 3.2%

Employed Population, Age 16+ | 11,131 people or 89.2%

## Gross Retail Sales By Fiscal Year



#### 2020 Income



# 2020 Educational Attainment, Age 25+





Diploma or Higher





**Anderson County Economic Development** Burriss Nelson, Economic Development Director 864.260.4386 www.andersoncountysc.org/econ-dev



**Appalachian Council of Governments** 30 Century Circle, Greenville, SC 29607 864.242.9733 www.scacog.org



City of Anderson 401 Main Street, Anderson, SC 29624 864.231.1135 www.cityofanderson.com